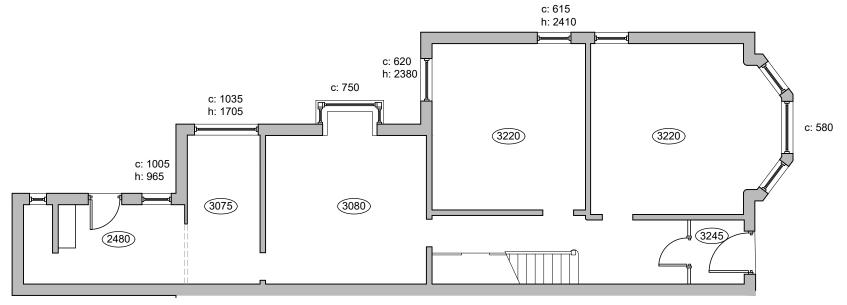

## Rear dormer currently under construction under permitted development rights

Existing Second Floor - 1:100

Existing Ground Floor - 1:100