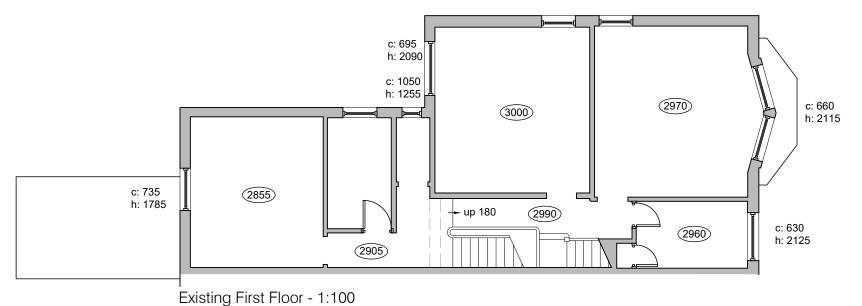

## Rear dormer currently under construction under permitted development rights

Existing Second Floor - 1:100

Existing Ground Floor - 1:100